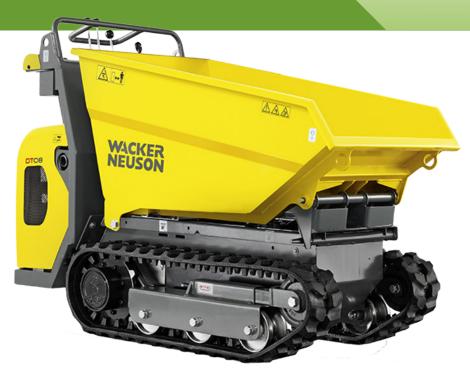

## **0.8T TRACKED DUMPER DT08**

## **DIMENSIONS & RANGE**

Overall Length: 1660mm Overall Width: 790mm Overall Height: 1203mm Overall Weight: 800kg Ground Clearance: 110mm Volume Capacity: 0.387m<sup>3</sup>

|   |                                                            | Front Tip Skip | High Tip Skip |
|---|------------------------------------------------------------|----------------|---------------|
| A | Length (without running board)                             | 1660mm         | 1545mm        |
| В | Length with self-loading equipment (without running board) | 2132mm         |               |
| С | Length of running board                                    | 388mm          | 387mm         |
| D | Height over running board                                  | 235mm          | 234mm         |
| Е | Width Undercarriage                                        | 790mm          | 790mm         |
| F | Skip width                                                 | 830mm          | 764mm         |
| G | Skip length                                                | 1320mm         | 1134mm        |
| н | Width with self-loading equipment                          | 830mm          |               |
| Ι | Chain width Track                                          | 180mm          | 180mm         |
| J | Length Track                                               | 753mm          | 753mm         |
| К | Height over control console                                | 1240mm         | 1240mm        |
| L | Height over skip hand protector                            | 1313mm         |               |
| Ρ | Height of skip front edge                                  | 750mm          | 964mm         |
| Q | Dump height max.                                           | 420mm          | 757mm         |
| R | Height of skip front edge when raised                      |                | 1646mm        |
| S | Dump height max. of high-tipping skip when raised          |                | 1426mm        |
| Т | Height Max., skip raised                                   | 1845mm         | 1898mm        |
| U | Height Max., high-tipping skip raised                      |                | 2570mm        |