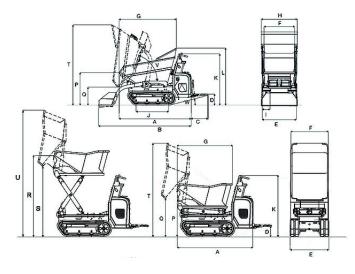

## **DIMENSIONS & RANGE**

Overall Length: 1660mm Overall Width: 790mm Overall Height: 1203mm Overall Weight: 800kg Ground Clearance: 110mm Volume Capacity: 0.387m<sup>3</sup>

|   |                                                            | Front Tip Skip | High Tip Skip |
|---|------------------------------------------------------------|----------------|---------------|
| A | Length (without running board)                             | 1660mm         | 1545mm        |
| В | Length with self-loading equipment (without running board) | 2132mm         |               |
| С | Length of running board                                    | 388mm          | 387mm         |
| D | Height over running board                                  | 235mm          | 234mm         |
| Е | Width Undercarriage                                        | 790mm          | 790mm         |
| F | Skip width                                                 | 830mm          | 764mm         |
| G | Skip length                                                | 1320mm         | 1134mm        |
| н | Width with self-loading equipment                          | 830mm          |               |
| Ι | Chain width Track                                          | 180mm          | 180mm         |
| J | Length Track                                               | 753mm          | 753mm         |
| К | Height over control console                                | 1240mm         | 1240mm        |
| L | Height over skip hand protector                            | 1313mm         |               |
| Ρ | Height of skip front edge                                  | 750mm          | 964mm         |
| Q | Dump height max.                                           | 420mm          | 757mm         |
| R | Height of skip front edge when raised                      |                | 1646mm        |
| S | Dump height max. of high-tipping skip when raised          |                | 1426mm        |
| Т | Height Max., skip raised                                   | 1845mm         | 1898mm        |
| U | Height Max., high-tipping skip raised                      |                | 2570mm        |