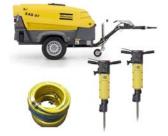

#### MEDIUM BREAKERS

By far the most popular size used for breaking concrete and bricks, will handle most breaking jobs onsite.

#### LARGE BREAKERS

Our "T Bar" style large breaker is lighter than you may think. This is the breaker you use when the job is just too big, will break most thick concrete and bricks with ease.

# **Concrete Equipment**

**Trowelling Machines** 

**Concrete Mixer** 

Concrete Kibble Bucket 1m & 1.5m Cube

**Concrete Grinder** 

Demolition Saws 14 & 16 Inch

**Portable Vibe Shaft** 

175 CFM Towable Compressor