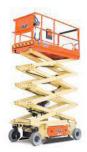

# **Access Equipment**

43ft (13m)

47ft (14m)

53ft (16m)

45ft (13m)

60ft (18.3m)

#### **ELECTRIC SCISSOR LIFTS**

12ft (3.7m) Width 780m x Length 1.4m x Height 1.7m - Weight -1.9t 13ft (5.8m) Width 760m x Length 1.46m x Height 1.80m - Weight -900kg 19ft (5.8m) Width 760m x Length 1.87m x Height 1.98m Weight -1.5t

#### **ROUGH TERRAIN SCISSOR LIFTS**

26ft (5.8m) Width 1.8m x Length 2.7m x Height 2.4m Weight -3.4t

32ft (10m) Width 1.2m x Length 3.7m x Height 2m Weight -3.8t

33ft (11m) Width 1.76m x Length 3.53m x Height 2.61m x Weight 4.5t