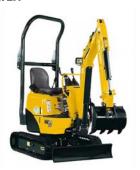

### EXCAVATORS

At Kelm Hire, we offer a wide range of excavators to suit all your excavation needs. From small-scale projects to large-scale construction sites, we have the right equipment for the job. All excavators come with extra attachments such as hydraulic grabs, breakers, auger drive units and drill bits to suit, sleeper grabs and much more.

It Excavator (Width 680mm)

5t Excavator (Width 2m)

1.7t Excavator (Width 1m)

8t Excavator (Width 2.3m)

ĤRE

3

Kar

3.5t Excavator (Width 1.5m)