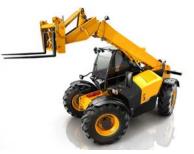

### At Kelm Hire, we offer a comprehensive range of forklifts that includes gas-powered and rough terrain models.

Our top-of-the-line Manitou and JCB Telehandlers are designed to excel in even the most challenging work environments. With exceptional performance and durability, our forklifts are the perfect solution for heavy-duty industrial applications.

2.5 Tonne Toyota Forklift

2.5 Tonne Manitou Telehandler (6m Reach)

3.5 Tonne Toyota Forklift

2.5 Tonne JCB Telehandler (6m Reach)

2.5 Tonne Buggy Manitou Forklift

3 Tonne JCB Telehandler (12m Reach)

At Kelm Hire we offer one of the largest and most diverse ranges of hire equipment available today, so whether you want to hire hand tools, power tools, access equipment or scaffolding, we can fulfil all your rental needs. We are firmly committed to providing excellent customer service and our dedicated professionals can provide expert advice on the products most suited to your exact requirements.