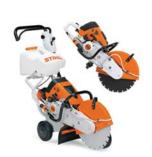

#### DEMO SAW

Our demo saws are lightweight and powerful. Available in 14" and 16" and also available on trolley for long straight cuts.