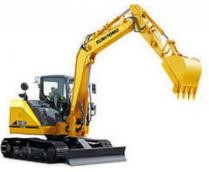

### EXCAVATORS

At Kelm Hire, we offer a wide range of excavators to suit all your excavation needs. From small-scale projects to large-scale construction sites, we have the right equipment for the job. All excavators come with extra attachments such as hydraulic grabs, breakers, auger drive units and drill bits to suit, sleeper grabs and much more.

It Excavator (Width 680mm)

5t Excavator (Width 2m)

1.7t Excavator (Width 1m)

8t Excavator (Width 2.3m)

ĤRE

3

Kar

3.5t Excavator (Width 1.5m)

14t Excavator (Width 2.49m)