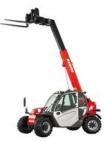

### At Kelm Hire, we offer a comprehensive range of forklifts that includes gas-powered and rough terrain models.

Our top-of-the-line Manitou and JCB Telehandlers are designed to excel in even the most challenging work environments. With exceptional performance and durability, our forklifts are the perfect solution for heavy-duty industrial applications.

2.5 Tonne Toyota Forklift

2.5 Tonne Manitou Telehandler (6m Reach)

3.5 Tonne Toyota Forklift

2.5 Tonne JCB Telehandler (6m Reach)

2.5 Tonne Buggy Manitou Forklift

3 Tonne JCB Telehandler (12m Reach)

At Kelm Hire we offer one of the largest and most diverse ranges of hire equipment available today, so whether you want to hire hand tools, power tools, access equipment or scaffolding, we can fulfil all your rental needs. We are firmly committed to providing excellent customer service and our dedicated professionals can provide expert advice on the products most suited to your exact requirements.