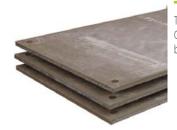

#### **ROAD PLATES**

Traffic rated road plates at 25mm thick. Great for covering temporary holes both onsite or on the road.