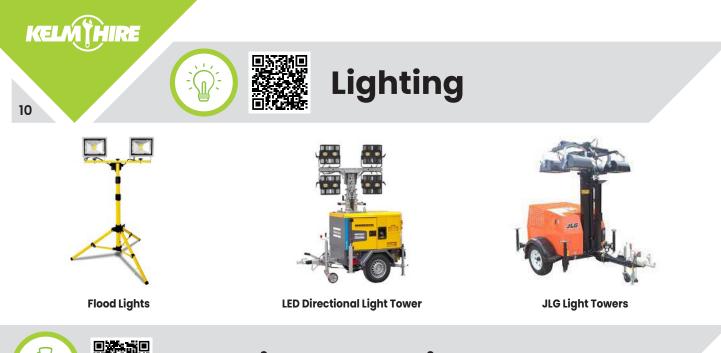

**Trench Rollers** 

**Padfoot Rollers** 

# **Access Equipment**

43ft (13m)

47ft (14m)

53ft (16m)

45ft (13m)

60ft (18.3m)

#### **ELECTRIC SCISSOR LIFTS**

12ft (3.7m) Width 780m x Length 1.4m x Height 1.7m - Weight -1.9t 13ft (5.8m) Width 760m x Length 1.46m x Height 1.80m - Weight -900kg 19ft (5.8m) Width 760m x Length 1.87m x Height 1.98m Weight -1.5t