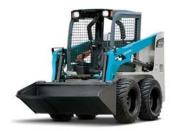

### POSI TRACK/ BOBCATS

Kelm Hire offer a wide range of Posi-Tracks and Bobcats, two of the most versatile and

popular types of compact tracked and wheeled loaders in the industry. With exceptional manoeuvrability and power, these machines can handle a wide range of tasks.

**Range Online** 

VIEW BACK PAGE FOR ALL OR CODES

1.8T Toyota Bobcat

**ASV Posi Tracks** 

1050RT & 1650RT Manitou Posi Tracks