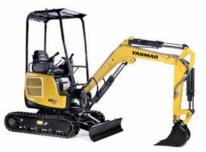

### EXCAVATORS

At Kelm Hire, we offer a wide range of excavators to suit all your excavation needs. From small-scale projects to large-scale construction sites, we have the right equipment for the job. All excavators come with extra attachments such as hydraulic grabs, breakers, auger drive units and drill bits to suit, sleeper grabs and much more.

It Excavator (Width 680mm)

5t Excavator (Width 2m)

1.7t Excavator (Width 1m)

8t Excavator (Width 2.3m)

ĤRE

3

Kar

3.5t Excavator (Width 1.5m)