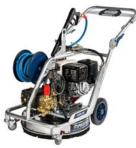

#### **PRESSURE WASHERS**

Pressure washers available in 4000psi petrol or 2000 psi electric. Great for washing down any jobsite big or small.

# **Cleaning & Floor Care**

4000 PSI Rotary Walk Behind Pressure Washer

3000 PSI Pressure Washer

2000 PSI Electric Washer