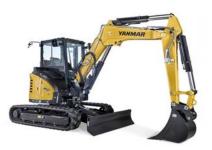

### EXCAVATORS

At Kelm Hire, we offer a wide range of excavators to suit all your excavation needs. From small-scale projects to large-scale construction sites, we have the right equipment for the job. All excavators come with extra attachments such as hydraulic grabs, breakers, auger drive units and drill bits to suit, sleeper grabs and much more.

It Excavator (Width 680mm)

5t Excavator (Width 2m)

1.7t Excavator (Width 1m)

8t Excavator (Width 2.3m)

ĤRE

3

Kar

3.5t Excavator (Width 1.5m)

14t Excavator (Width 2.49m)