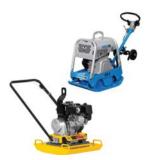

### COMPACTORS

Our vibe plates are forward propelled, easy to use and available in standard size or the larger DPU unit with forward and reverse.