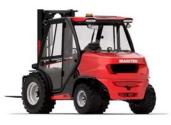

### At Kelm Hire, we offer a comprehensive range of forklifts that includes gas-powered and rough terrain models.

Our top-of-the-line Manitou and JCB Telehandlers are designed to excel in even the most challenging work environments. With exceptional performance and durability, our forklifts are the perfect solution for heavy-duty industrial applications.

2.5 Tonne Toyota Forklift

2.5 Tonne Manitou Telehandler (6m Reach)

3.5 Tonne Toyota Forklift

2.5 Tonne JCB Telehandler (6m Reach)

2.5 Tonne Buggy Manitou Forklift

3 Tonne JCB Telehandler (12m Reach)

At Kelm Hire we offer one of the largest and most diverse ranges of hire equipment available today, so whether you want to hire hand tools, power tools, access equipment or scaffolding, we can fulfil all your rental needs. We are firmly committed to providing excellent customer service and our dedicated professionals can provide expert advice on the products most suited to your exact requirements.