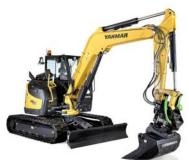

### EXCAVATORS

At Kelm Hire, we offer a wide range of excavators to suit all your excavation needs. From small-scale projects to large-scale construction sites, we have the right equipment for the job. All excavators come with extra attachments such as hydraulic grabs, breakers, auger drive units and drill bits to suit, sleeper grabs and much more.

It Excavator (Width 680mm)

5t Excavator (Width 2m)

1.7t Excavator (Width 1m)

8t Excavator (Width 2.3m)

ĤRE

3

Kar

3.5t Excavator (Width 1.5m)

14t Excavator (Width 2.49m)