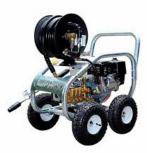

#### **PRESSURE WASHERS**

Pressure washers available in 4000psi petrol or 2000 psi electric. Great for washing down any jobsite big or small.

# **Cleaning & Floor Care**

4000 PSI Rotary Walk Behind Pressure Washer

3000 PSI Pressure Washer

2000 PSI Electric Washer