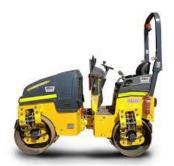

### ROLLERS

Kelm Hire offers a wide range of high-quality Padfoot and Smooth Drum Rollers, designed for efficient soil and asphalt compaction. Equipped with advanced vibration technology and ergonomic controls, our rollers guarantee optimal performance and operator comfort.

**Trench Rollers** 

**Padfoot Rollers** 