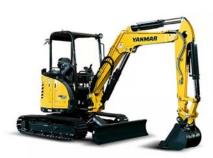

### EXCAVATORS

At Kelm Hire, we offer a wide range of excavators to suit all your excavation needs. From small-scale projects to large-scale construction sites, we have the right equipment for the job. All excavators come with extra attachments such as hydraulic grabs, breakers, auger drive units and drill bits to suit, sleeper grabs and much more.

It Excavator (Width 680mm)

5t Excavator (Width 2m)

1.7t Excavator (Width 1m)

8t Excavator (Width 2.3m)

ĤRE

3

Kar

3.5t Excavator (Width 1.5m)

14t Excavator (Width 2.49m)