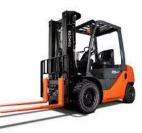

### At Kelm Hire, we offer a comprehensive range of forklifts that includes gas-powered and rough terrain models.

Our top-of-the-line Manitou and JCB Telehandlers are designed to excel in even the most challenging work environments. With exceptional performance and durability, our forklifts are the perfect solution for heavy-duty industrial applications.

2.5 Tonne Toyota Forklift

2.5 Tonne Manitou Telehandler (6m Reach)

3.5 Tonne Toyota Forklift

2.5 Tonne JCB Telehandler (6m Reach)

2.5 Tonne Buggy Manitou Forklift

3 Tonne JCB Telehandler (12m Reach)

At Kelm Hire we offer one of the largest and most diverse ranges of hire equipment available today, so whether you want to hire hand tools, power tools, access equipment or scaffolding, we can fulfil all your rental needs. We are firmly committed to providing excellent customer service and our dedicated professionals can provide expert advice on the products most suited to your exact requirements.