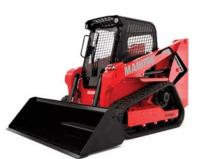

### POSI TRACK/ BOBCATS

Kelm Hire offer a wide range of Posi-Tracks and Bobcats, two of the most versatile and

popular types of compact tracked and wheeled loaders in the industry. With exceptional manoeuvrability and power, these machines can handle a wide range of tasks.

**Range Online** 

VIEW BACK PAGE FOR ALL OR CODES

1.8T Toyota Bobcat

**ASV Posi Tracks** 

1050RT & 1650RT Manitou Posi Tracks